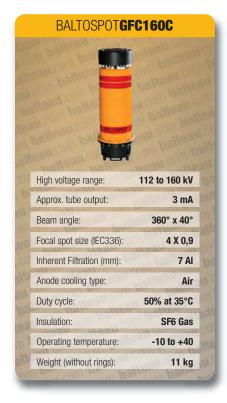

| Specifications                | Units | BALTOSPOT <b>GFC160C</b> |
|-------------------------------|-------|--------------------------|
| High voltage range:           | kV    | 112 - 160                |
| Approx. tube output           | mA    | 3                        |
| Beam angle:                   |       | 360° x 40°               |
| Focal spot size (IEC336):     |       | 4 x 0,9                  |
| Max. current:                 | A     | 4,5                      |
| Steel penetration at max (*): | mm    | 12,5                     |
| Working temperature:          | °C    | - 10 to + 40             |
| Inherent filtration:          | mm    | 7 AI                     |
| Anode cooling type:           |       | Air                      |
| Duty cycle:                   | %     | 50% at 35°C              |
| Insulation:                   |       | SF6 Gas                  |
| Mains:                        | V     | 72 - 130                 |
| Weight (without rings):       | Кд    | 11                       |
| Tubehead:                     |       | Glass                    |
| Control unit:                 |       | CF3                      |