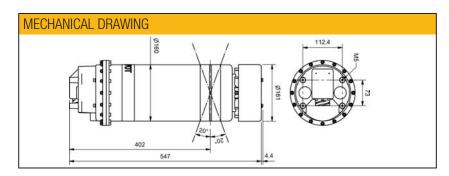

| Specifications                | Units | BALTOSPOT <b>GFC160C</b> |
|-------------------------------|-------|--------------------------|
| High voltage range:           | kV    | 112 - 160                |
| Approx. tube output           | mA    | 3                        |
| Beam angle:                   |       | 360° x 40°               |
| Focal spot size (IEC336):     |       | 4 x 0,9                  |
| Max. current:                 | A     | 4,5                      |
| Steel penetration at max (*): | mm    | 12,5                     |
| Working temperature:          | °C    | - 10 to + 40             |
| Inherent filtration:          | mm    | 7 AI                     |
| Anode cooling type:           |       | Air                      |
| Duty cycle:                   | %     | 50% at 35°C              |
| Insulation:                   |       | SF6 Gas                  |
| Mains:                        | V     | 72 - 130                 |
| Weight (without rings):       | Кд    | 11                       |
| Tubehead:                     |       | Glass                    |
| Control unit:                 |       | CF3                      |