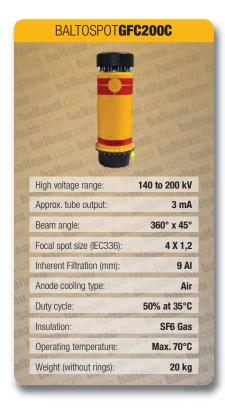

| Specifications                | Units | BALTOSPOT <b>GFC200C</b> |
|-------------------------------|-------|--------------------------|
| High voltage range:           | kV    | 140 - 200                |
| Approx. tube output           | mA    | 3                        |
| Beam angle:                   |       | 360° x 45°               |
| Focal spot size (IEC336):     |       | 4 x 1,2                  |
| Max. current:                 | A     | 9                        |
| Steel penetration at max (*): | mm    | 24                       |
| Working temperature:          | °C    | - 10 to + 40             |
| Inherent filtration:          | mm    | 9 AI                     |
| Anode cooling type:           |       | Air                      |
| Duty cycle:                   | %     | 50% at 35°C              |
| Insulation:                   |       | SF6 Gas                  |
| Mains:                        | V     | 72 - 130                 |
| Weight (without rings):       | Кд    | 20                       |
| Tubehead:                     |       | Glass                    |
| Control unit:                 |       | CF3                      |