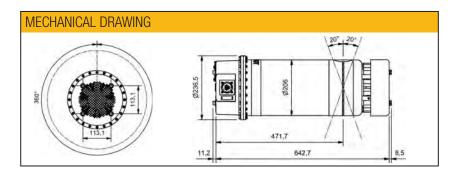

| Specifications                | Units | BALTOSPOT <b>GFC200C</b> |
|-------------------------------|-------|--------------------------|
| High voltage range:           | kV    | 140 - 200                |
| Approx. tube output           | mA    | 3                        |
| Beam angle:                   |       | 360° x 45°               |
| Focal spot size (IEC336):     |       | 4 x 1,2                  |
| Max. current:                 | A     | 9                        |
| Steel penetration at max (*): | mm    | 24                       |
| Working temperature:          | °C    | - 10 to + 40             |
| Inherent filtration:          | mm    | 9 AI                     |
| Anode cooling type:           |       | Air                      |
| Duty cycle:                   | %     | 50% at 35°C              |
| Insulation:                   |       | SF6 Gas                  |
| Mains:                        | V     | 72 - 130                 |
| Weight (without rings):       | Кд    | 20                       |
| Tubehead:                     |       | Glass                    |
| Control unit:                 |       | CF3                      |