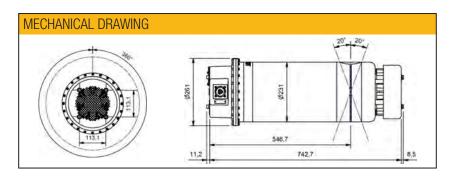

www.balteau.com



The generator is driven by an electronic circuit board (the power components are cooled by forced air). Components can be readily installed in the crawler body and connected to its general circuitry. Any DC voltages within the range of 72 to 130 V can be selected and applied to the generator.

An exclusive feature allows generator to operate at constant kV and mA no matter of the battery cycles. This feature ensures a stable dose output and guarentees image quality consistency all along the exposure time.

This specific process is also improving not only tje operating possibilities of the battery pack, thus much more exposures can be taken before the batteries are discharged, but also it improves the battery lifetime by a better management of discharge cycles.



| Specifications                | Units | BALTOSPOT <b>GFC300C</b> |
|-------------------------------|-------|--------------------------|
| High voltage range:           | kV    | 150 - 300                |
| Approx. tube output           | mA    | 3                        |
| Beam angle:                   |       | 360° x 45°               |
| Focal spot size (IEC336):     |       | 4 x 1,3                  |
| Max. current:                 | А     | 12                       |
| Steel penetration at max (*): | mm    | 44                       |
| Working temperature:          | °C    | - 10 to + 40             |
| Inherent filtration:          | mm    | 9 AI                     |
| Anode cooling type:           |       | Air                      |
| Duty cycle:                   | %