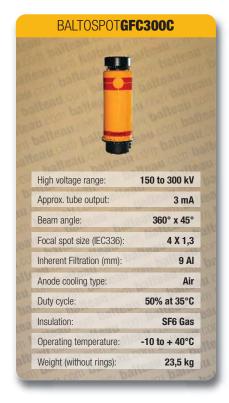

| Specifications                | Units | BALTOSPOT <b>GFC300C</b> |
|-------------------------------|-------|--------------------------|
| High voltage range:           | kV    | 150 - 300                |
| Approx. tube output           | mA    | 3                        |
| Beam angle:                   |       | 360° x 45°               |
| Focal spot size (IEC336):     |       | 4 x 1,3                  |
| Max. current:                 | А     | 12                       |
| Steel penetration at max (*): | mm    | 44                       |
| Working temperature:          | °C    | - 10 to + 40             |
| Inherent filtration:          | mm    | 9 AI                     |
| Anode cooling type:           |       | Air                      |
| Duty cycle:                   | %     | 50% at 35°C              |
| Insulation:                   |       | SF6 Gas                  |
| Mains:                        | V     | 72 - 130                 |
| Weight (without rings):       | Кд    | 23,5                     |
| Tubehead:                     |       | Glass                    |
| Control unit:                 |       | CF3                      |