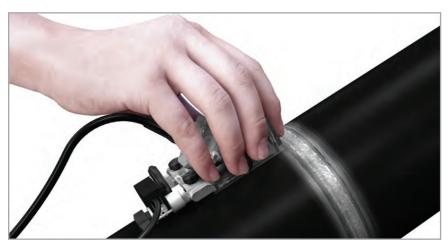

# **C-Clamp Encoder**

### Versatile Waterproof Wheel Encoder

C-Clamp Encoder scanning a circumferential weld

The C-clamp encoder is a universal accessory for single axis inspections requiring no tools for setup and operation. The two clamping arms adjust up to 55mm separation to fit around a broad range of ultrasonic transducers and phased array wedges.