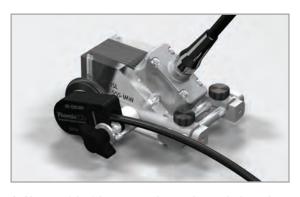

C-Clamp with rear mounted encoder and phased array probe and wedge

C-Clamp with side mounted encoder and phased array probe and wedge