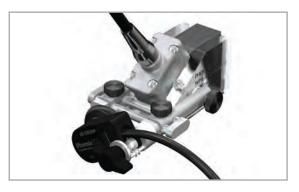

C-Clamp with rear mounted encoder and phased array probe and wedge

C-Clamp with side mounted encoder and phased array probe and wedge