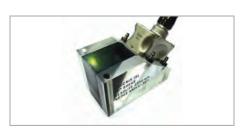

### Versatile Waterproof Wheel Encoder

C-Clamp Encoder scanning a circumferential weld

The C-clamp encoder is a universal accessory for single axis inspections requiring no tools for setup and operation. The two clamping arms adjust up to 55mm separation to fit around a broad range of ultrasonic transducers and phased array wedges.

The arms can be quickly adjusted to the transducer width and then locked and clamped with thumbscrews. The waterproof wheel encoder is then fitted either behind or alongside the clamp dependent upon the inspection needs. The encoder is sprung loaded onto the surface with the spring tension adjustable via the attachment thumb screw.

C-Clamp with rear mounted encoder and phased array probe and wedge

C-Clamp with side mounted encoder and phased array probe and wedge