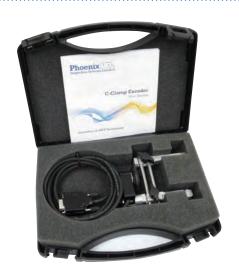

#### **Standard Kit**

- Encoder
- Universal clamp system
- 2.5m Cable
- Protective Case