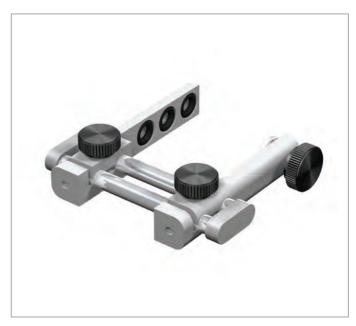

rrosion mapping
- B and D-scans



C-Clamp with rear mounted encoder and phased array probe and wedge



C-Clamp with side mounted encoder and phased array probe and wedge

### C-Clamp Encoder

#### **Benefits**

- Simple: Economical solution that requires no tools to set up
- Precise: High resolution encoded scans for single axis applications
- Versatile: Fully adjustable for any rectangular probe up to 55mm width
- Strong clamp mechanism ensures no lateral movement of encoder when scanning
- Encoder is offset from the inspection area to reduce the risk of the wheel skidding on couplant
- Waterproof
- Adjustable spring loading guarantees encoder always stays in contact with inspection surface
- Compact design allows use in areas with limited access
- Can be used with any instrumentation



C-Clamp device

#### Accessories



Phased array probes and wedges



Phased array calibration block

#### **Standard Kit**

- Encoder
- Universal clamp system
- 2.5m Cable
- Protective Case







# Russell Fraser Sales Pty Ltd

Unit 7/38 Waratah St Kirrawee NSW 2232

Ph: (02) 9545 4433 Fax: (02) 9545 4218

web: www.rfsales.com.au