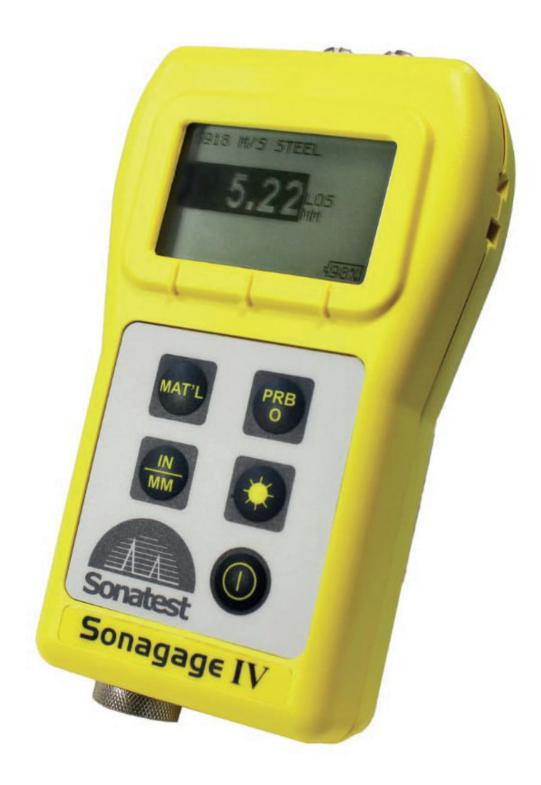

# Sonagage IV

Simplicity Capability Reliability

### **Specifications**

| PHYSICAL                          |                                                                                                                         |  |  |
|-----------------------------------|-------------------------------------------------------------------------------------------------------------------------|--|--|
| Weight                            | 230g (8 ounces).                                                                                                        |  |  |
| Size                              | 76.2mm x 127mm x 31.8mm (3" x 5" x 1.25").                                                                              |  |  |
| Operating Temperture              | -20° to 50°C (-4° to 122°F).                                                                                            |  |  |
| Material Surface Temp             | -20° to 537°c (-4° to 1000°F) Depending on probe use.                                                                   |  |  |
| Thickness Range                   | 0.5mm - 508mm (0.020 - 20 inches). Depending on material, temperature and transducer selection.                         |  |  |
| Automatic Probe wear<br>indicator | (Transducer Attendant) Automatically informs the operator to replace the transducer.<br>(Patent pending).               |  |  |
| Backlight                         | Light emitting diode. On/Off or Auto On, based on valid reading being taken or last key press.                          |  |  |
| Shut Off                          | Auto time out (after X minutes user programmable after no-reading, loss or no keypress).                                |  |  |
| POWER SOURCE                      |                                                                                                                         |  |  |
| Battery Type                      | 2 x AA alkaline.                                                                                                        |  |  |
| Battery Life                      | Operates for 50 hours (20 hours with backlight on).                                                                     |  |  |
| Display                           | 128 x 64 Graphics LCD monochrome.                                                                                       |  |  |
| Information Displays              | LoS, large reading while displaying min at the same time, velocity, zero, calibration, units, % battery life remaining. |  |  |
| Resolution                        | 0.01mm (0.001 ins).                                                                                                     |  |  |
| Bandwidth                         | 0.5 - 20 MHz (-3dB).                                                                                                    |  |  |
| Measurement rate                  | 4/sec.                                                                                                                  |  |  |
| Units                             | English/Metric.                                                                                                         |  |  |
| Warranty                          | 1 year warranty on parts and labour.                                                                                    |  |  |
| Casing                            | Customised, splash proof (IP54), high impact plastic with rubber.                                                       |  |  |
| Shipping Case                     | Hard plastics with high density moulded cut out for all accessories (optional).                                         |  |  |
| Carrying Pouch                    | Custom moulded pouch with wrist strap for left or right handed operators (optional).                                    |  |  |