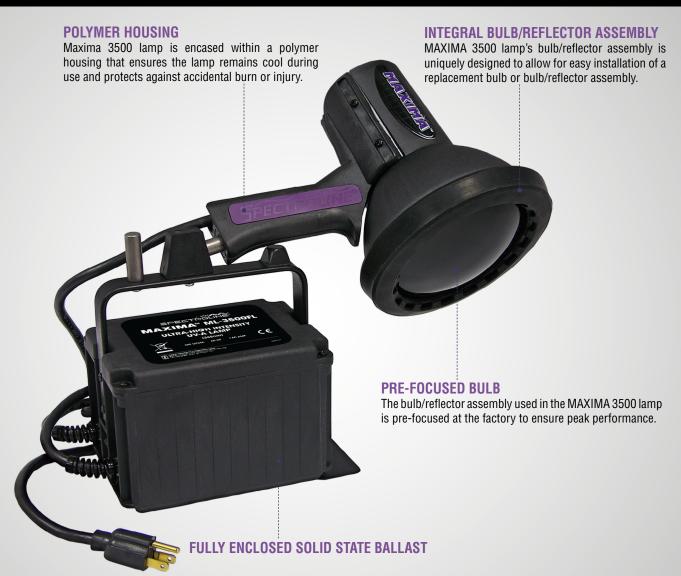

|                                                           | ML-3500S      | ML-3500FL              | ML-3500C      |
|-----------------------------------------------------------|---------------|------------------------|---------------|
| Nominal Steady State UV-A intensity at 15 inches (38 cm): | 50,000 μW/cm2 | 5,700 μW/cm2           | 90,000 μW/cm2 |
| Output Power:                                             |               | 35 Watts               |               |
| Total Weight:                                             |               | 6.1 lbs (2.8 kg)       |               |
| Lamp Head                                                 |               | 2.5 lbs (1.1 kg)       |               |
| Ballast:                                                  |               | 3.6 lb