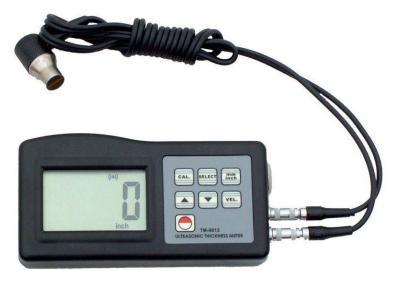

## Ultrasonic Thickness Gauge

An easy to use and reliable entry level ultrasonic thickness gauge. This handheld unit can be used on most metals to provide a quick and easy digital thickness reading.

| Measuring Range:         | 1.5-225mm (0.05-9 inch)                                               |
|--------------------------|-----------------------------------------------------------------------|
| Materials Measured:      | Any hard materials, including steel, cast iron, aluminium, red        |
|                          | copper, brass, zinc, quartz glass, polyethylene, PVC, grey cast iron, |
|                          | nodular cast iron and other materials                                 |
| Sound Velocity:          | 500 - 9000 m/s                                                        |
| Lower limit steel pipes: | Ø15 x 2.0mm, Ø20 x 3.0mm (depending on transducer                     |
| Calibration block:       | 5mm block included on unit                                            |
| Resolution:              | 0.1mm (0.001 inch)                                                    |
| Accuracy:                | ± 0.5n%n + 0.1                                                        |
| Transducer:              | 5MHz 8mmØ twin crystal as standard                                    |
| Power Supply:            | 4 x AAA 1.5V (UM4) batteries                                          |
| Battery Indicator:       | Low battery warning                                                   |
| Operating conditions:    | 0° - 45°C (32°F-104°F), ≤80%RH                                        |
| Dimensions:              | 120 x 62 x 30mm                                                       |
| Weight:                  | 164g (not including batteries)                                        |
| Kit includes:            | TM-8812 body, 5MHz 8mm transducer, User Manual, Carry Case            |