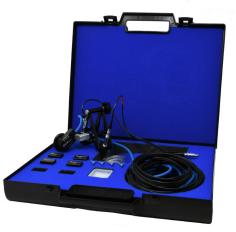

#### **Standard Kit**

- Caliper Frame
- Spring loaded waterproof wheel encoder with 5m cable
- Couplant tube and 'Y' connectors
- Durable carrying case