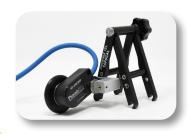

### Compact single axis scanner

TOFD Caliper

A compact, lightweight, user friendly single-axis scanner, the TOFD Caliper is the perfect tool to provide a quick and simple, manual weld inspection. It is very easy to setup with the probe separation being adjusted from a single thumb screw.

The TOFD Caliper operates in any orientation on surfaces from 3" NPS up to flat plate and is suitable for inspecting welds on pipework, pressure vessels, storage tanks and structural components.

Compatible with our full range of TOFD transducers and wedges, the TOFD Caliper frame allows the wedges to be easily clipped into the arms so that interchanging a wedge takes seconds. TOFD Wedges can be plastic, brass, or stainless steel and are available at  $45^{\circ}$ ,  $60^{\circ}$  and  $70^{\circ}$  as standard.

The TOFD Caliper includes a high resolution, waterproof wheel encoder that can operate with any manufacturers instrumentation.

Often used as the ideal training tool, the TOFD Caliper is suitable for use by inspectors of any level due to its simplicity, reliability and quick wedge interchange.

#### **Features**

- Fully adjustable probe centre separation (PCS) from 28mm to 160mm
- Spring loaded waterproof wheel encoder. IP68 rated
- Encoder resolution: 65 steps/mm
- Quick release probe attachment via gimbaled holders
- Compatible with full range of wedges and transducers