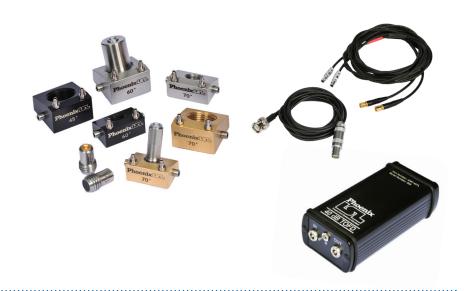

The TOFD Caliper operates in any orientation on surfaces from 3" NPS up to flat plate and is suitable for inspecting welds on pipework, pressure vessels, storage tanks and structural components.

Compatible with our full range of TOFD transducers and wedges, the TOFD Caliper frame allows the wedges to be easily clipped into the arms so that interchanging a wedge takes seconds. TOFD Wedges can be plastic, brass, or stainless steel and are available at  $45^{\circ}$ ,  $60^{\circ}$  and  $70^{\circ}$  as standard.

#### **Accessories**

- Wide range of piezo-composite, noncomposite, and mini TOFD Probes
- TOFD Wedges available in plastic, brass and stainless steel
- TOFD Plastic Wedge Set: 2 off each angle: 45°, 60° and 70° with M12 or M20 thread
- Range of UT Cables
- PRE-AMP-TOFD 40dB TOFD Pre Amplifier