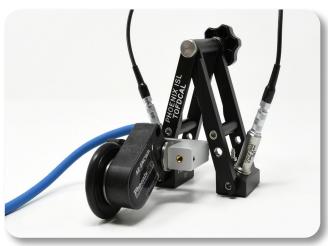

### Compact single axis scanner

TOFD Caliper

A compact, lightweight, user friendly single-axis scanner, the TOFD Caliper is the perfect tool to provide a quick and simple, manual weld inspection. It is very easy to setup with the probe separation being adjusted from a single thumb screw.

The TOFD Caliper operates in any orientation on surfaces from 3" NPS up to flat plate and is suitable for inspecting welds on pipework, pressure vessels, storage tanks and structural components.

Compatible with our full range of TOFD transducers and wedges, the TOFD Caliper frame allows the wedges to be easily clipped into the arms so that interchanging a wedge takes seconds. TOFD Wedges can be plastic, brass, or stainless steel and are available at  $45^{\circ}$ ,  $60^{\circ}$  and  $70^{\circ}$  as standard.

The TOFD Caliper includes a high resolution, waterproof wheel encoder that can operate with any manufacturers instrumentation.

Often used as the ideal training tool, the TOFD Caliper is suitable for use by inspectors of any level due to its simplicity, reliability and quick wedge interchange.

#### **Features**

- Fully adjustable probe centre separation (PCS) from 28mm to 160mm
- Spring loaded waterproof wheel encoder. IP68 rated
- Encoder resolution: 65 steps/mm
- Quick release probe attachment via gimbaled holders
- Compatible with full range of wedges and transducers