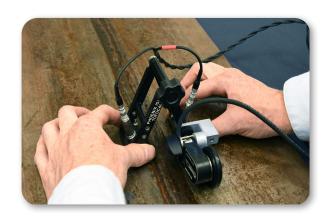

interchanging a wedge takes seconds. TOFD Wedges can be plastic, brass, or stainless steel and are available at  $45^{\circ}$ ,  $60^{\circ}$  and  $70^{\circ}$  as standard.

The TOFD Caliper includes a high resolution, waterproof wheel encoder that can operate with any manufacturers instrumentation.

Often used as the ideal training tool, the TOFD Caliper is suitable for use by inspectors of any level due to its simplicity, reliability and quick wedge interchange.



Weld inspection with TOFD Caliper







#### **Features**

- Fully adjustable probe centre separation (PCS) from 28mm to 160mm
- Spring loaded waterproof wheel encoder. IP68 rated
- Encoder resolution: 65 steps/mm
- Quick release probe attachment via gimbaled holders
- Compatible with full range of wedges and transducers



#### **Accessories**

- Wide range of piezo-composite, noncomposite, and mini TOFD Probes
- TOFD Wedges available in plastic, brass and stainless steel
- TOFD Plastic Wedge Set: 2 off each angle: 45°, 60° and 70° with M12 or M20 thread
- Range of UT Cables
- PRE-AMP-TOFD 40dB TOFD Pre Amplifier



#### **Standard Kit**

- Caliper Frame
- Spring loaded waterproof wheel encoder with 5m cable
- Couplant tube and 'Y' connectors
- Durable carrying case



#### **Order Information**

- Order code: AE-CALIPER
- Please specify your instrument when ordering





## Russell Fraser Sales Pty Ltd

Unit 10 / 1-11 Burns Road, Heathcote NSW 2233 Australia
Ph: +61 2 9545 4433 Email: rfs@rfsales.com.au Website: rfsales.com.au