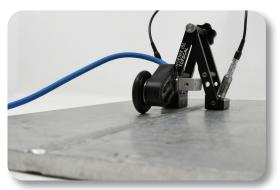

The TOFD Caliper operates in any orientation on surfaces from 3" NPS up to flat plate and is suitable for inspecting welds on pipework, pressure vessels, storage tanks and structural components.

Compatible with our full range of TOFD transducers and wedges, the TOFD Caliper frame allows the wedges to be easily clipped into the arms so that interchanging a wedge takes seconds. TOFD Wedges can be plastic, brass, or stainless steel and are available at  $45^{\circ}$ ,  $60^{\circ}$  and  $70^{\circ}$  as standard.

The TOFD Caliper includes a high resolution, waterproof wheel encoder that can operate with any manufacturers instrumentation.

Often used as the ideal training tool, the TOFD Caliper is suitable for use by inspectors of any level due to its simplicity, reliability and quick wedge interchange.