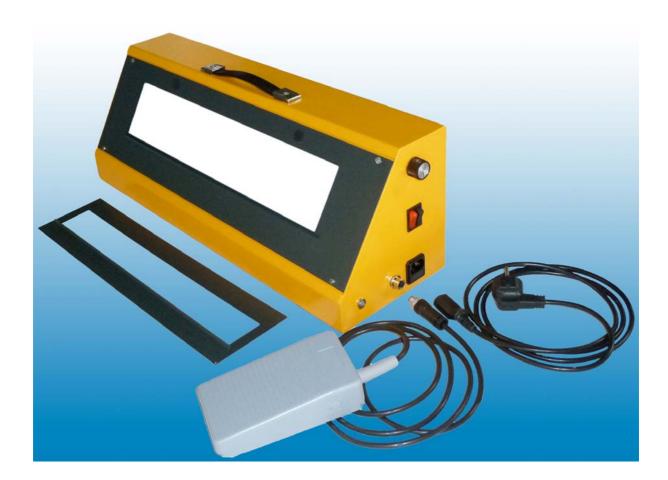

## WILNOS – X-Ray Film Viewer WilnoLED - "Langfeld"

## **Technical Data**

- LED illumination
- Luminance 120.000 cd/qm for film density up to:
- D = 4,1 in accordance to EN 25580
- Illuminated area = 445 x 85 mm
- With 1 additional mask for 6 cm wide films
- Continuous brightness control from 10 to 100%
- Switchable from continuous light to foot switch mode
- · Adjustable background luminosity to avoid glare
- · Power line cable and foot switch cable now connected with

| Electrical Data | 100-240V $^{\sim}~$ at 50 - 60Hz, 450 Watt |
|-----------------|--------------------------------------------|
| Size            | 220 x 185 x 615 mm                         |
| Weight          | 10 kg net                                  |
| Housing         | Powder coating                             |