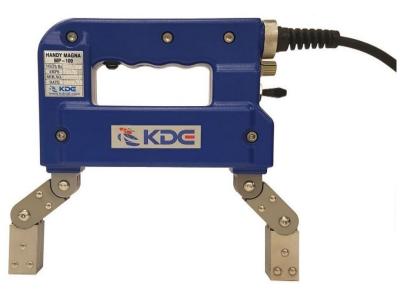

# **Handy Magna MP-100**

## AC/DC Yoke - For Magnetic Particle Inspection

#### Features:

- AC/DC Yoke
- Detect surface defects using strong magnetic fields
- Adjustable legs
- Includes sturdy hard case for transport
- Easily switch between AC and DC

### **Specifications**

|                    | _                        |  |
|--------------------|--------------------------|--|
| Power Supply       | AC 220V 50/60Hz          |  |
| Magnetizing        | AC & H.W DC              |  |
| Weight             | 2.45kg (without cable)   |  |
|                    | 2.95kg (including cable) |  |
| Input Power Source | AC Only                  |  |
| Lifting Power      | AC = 4.5kg               |  |
|                    | DC = 18kg                |  |
| Cable Length       | 4.5m                     |  |
| Warranty           | 1 year                   |  |