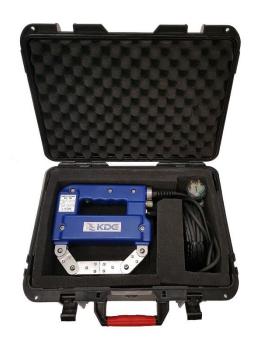

#### Features:

- AC/DC Yoke
- Detect surface defects using strong magnetic fields
- Adjustable legs
- Includes sturdy hard case for transport
- Easily switch between AC and DC