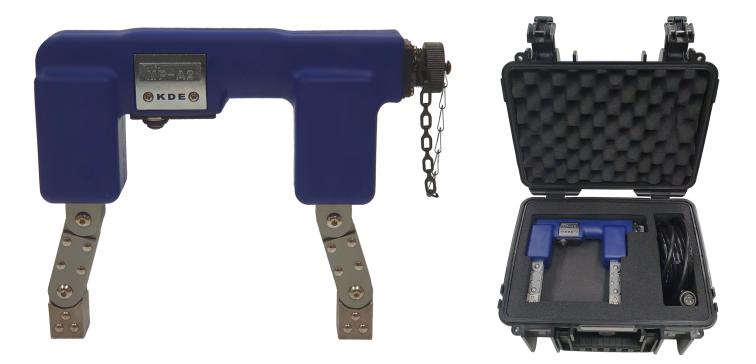

## Light Weight AC Yoke – For Magnetic Particle Inspection

Light-weight mains powered electromagnetic yoke with flexible legs for Magnetic Particle Inspection of ferromagnetic materials. The units are mains powered, AC yokes, suitable for wet and dry methods. Includes detachable 4m power cable and a convenient carry case as standard. As an optional extra, the units can be supplied with LED leg light, to illuminate the area of inspection. The LED lights are powered by the yoke itself, so not batteries are required. Available in white light and UV (ultraviolet 365nm) versions.

Features:

- Lightweight AC Yoke
- Detect surface defects using strong magnetic fields
- Adjustable legs
- Includes hard case for transport
- Military Spec detachable cable
- Waterproof switches and cable connectors
- LED leg lights available OPTIONAL