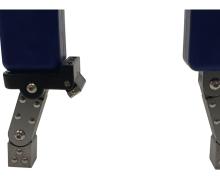

## LED leg lights – OPTIONAL

Available in UV and While light versions, the leg lights can be mounted on the MP-A2 to illuminate the test area.

The LED lights are powered by the operation of the yoke. No batteries needed!

White light LEDs

UV LED

Mounts directly on leg of yoke

RFS has a range of accessories and consumables for use in Magnetic Particle Inspection. Ask us about CrackTest.