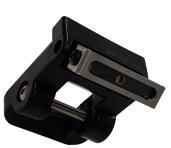

----------|------------------------------|
| Related Current              | Unload: 4.2A                 |
|                              | Loaded: 3.2A                 |
| Average Pole centre distance | 135mm                        |
| Weight                       | 2.2kg (without cable)        |
|                              | 2.9kg (including cable)      |
| Input Power Source           | AC Only                      |
| Lifting Power                | 4.5kg                        |
| Cable Length                 | 4.5m                         |

## LED leg lights – OPTIONAL

Available in UV and While light versions, the leg lights can be mounted on the MP-A2 to illuminate the test area.

The LED lights are powered by the operation of the yoke. No batteries needed!



White light LEDs



UV LED



Mounts directly on leg of yoke



RFS has a range of accessories and consumables for use in Magnetic Particle Inspection. Ask us about CrackTest.