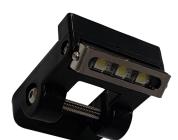

## Handy Magna MP-A2 Light Weight Yoke

## Light Weight AC Yoke – For Magnetic Particle Inspection

Light-weight mains powered electromagnetic yoke with flexible legs for Magnetic Particle Inspection of ferromagnetic materials. The units are mains powered, AC yokes, suitable for wet and dry methods. Includes detachable 4m power cable and a convenient carry case as standard. As an optional extra, the units can be supplied with LED leg light, to illuminate the area of inspection. The LED lights are powered by the yoke itself, so not batteries are required. Available in white light and UV (ultraviolet 365nm) versions.