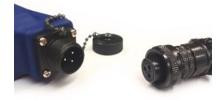

Particle Inspection



Light-weight mains powered electromagnetic yoke with flexible legs for Magnetic Particle Inspection of ferromagnetic materials. The units are mains powered, AC yokes, suitable for wet and dry methods. Includes detachable 4m power cable and a convenient carry case as standard. As an optional extra, the units can be supplied with LED leg light, to illuminate the area of inspection. The LED lights are powered by the yoke itself, so not batteries are required. Available in white light and UV (ultraviolet 365nm) versions.

Features:

- Lightweight AC Yoke
- Detect surface defects using strong magnetic fields
- Adjustable legs
- Includes hard case for transport
- Military Spec detachable cable
- Waterproof switches and cable connectors
- LED leg lights available OPTIONAL



Detachable power cable





## Handy Magna MP-A2 Light Weight Yoke

## **Specifications**

| Power Supply                 | AC 240V 60Hz (Mains powered) |
|------------------------------|------------------------------|
| Related Current              | Unload: 4.2A                 |
|                              | Loaded: 3.2A                 |
| Average Pole centre distance | 135mm                        |
| Weight                       | 2.2kg (without cable)        |
|                              | 2.9kg (including cable)      |
| Input Power Source           | AC Only                      |
| Lifting Power                | 4.5kg                        |
| Cable Length                 | 4.5m                         |

## LED leg lights – OPTIONAL

Available in UV and While light vers