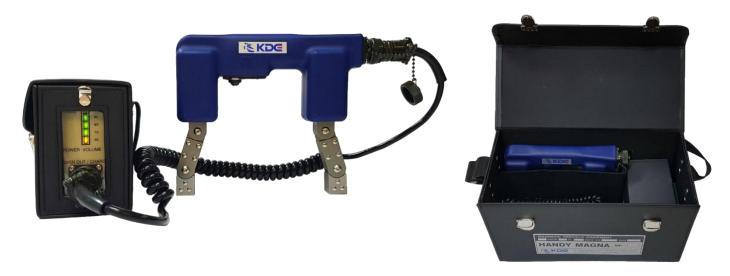

## Handy Magna MP-A2D

## Battery Powered DC Yoke – For Magnetic Particle Inspection

The MP-A2D uses a DC 12V battery to provide the unit with a mobile power supply, making the unit portability, and ideal for use in areas that do not have mains power supply.

## Features:

- Battery Powered Portable DC Yoke
- Sealed Lead Acid battery
- Detect surface defects using strong magnetic fields
- Adjustable legs
- Includes case for transport
- Lightweight

| Power Supply  | DC 12V                        |
|---------------|-------------------------------|
| Current       | 2.0A                          |
| Weight        | Body: 2.8 kg                  |
|               | Battery: 2.5 kg               |
| Lifting Power | 18kg                          |
| Battery Life  | 4 hours charging, 4 hours use |
| Warranty      | 1 Year                        |