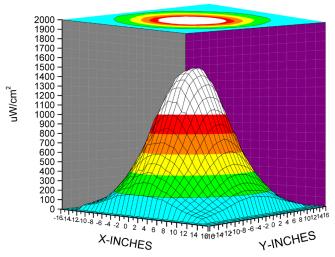

#### **UV-A** Beam Profiles

### Beam Irradiance Profile for EDG-4W at 4 Feet (122cm)