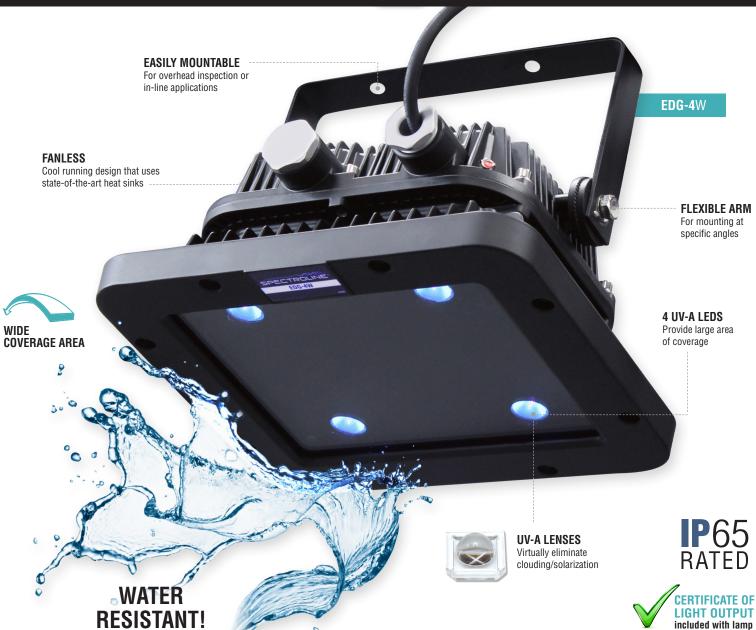

## EDGE™ 4

### LED UV-A Overhead Wash Station Lamp

**EDG-4W** 

The **EDGE™ 4** is a flood lamp engineered specifically for wash stations. It provides a very wide area of coverage without a high intensity. The IP65-rated housing allows the lamp to work in wet and dirty environments. Heat sinks keep the lamp cool without the need for a fan, so no dust or water can enter. Four UV-A LEDs provide a wide, uniform beam that is highly consistent and reliable.

P65

Dust-Tight & Water Resistant

NDT Wash Stations

Wide Coverage Area

# **EDGE**<sup>™</sup> 4

### LED UV-A Overhead Wash Station Lamp

|                                                                      | EDG-4W                         |
|----------------------------------------------------------------------|--------------------------------|
| Nominal Steady-State Intensity © at 48 in (122 cm)                   | 1,400 μW/cm²                   |
| <b>UV-A Coverage Area</b><br>at 48 in (122 cm) at minimum 200 μW/cm² | 22 x 22 in<br>(56 x 56 cm)     |
| Nominal Steady-State Intensity © at 72 in (183 cm)                   | 670 μW/cm²                     |
| <b>UV-A Coverage Area</b><br>at 72 in (183 cm) at minimum 200 μW/cm² | 24 x 24 in<br>(61 x 61 cm)     |
| Nominal Steady-State Intensity © at 96 in (244 cm)                   | 380 μW/cm²                     |
| <b>UV-A Coverage Area</b><br>at 96 in (244 cm) at minimum 200 μW/cm² | 25 x 25 in<br>(63.5 x 63.5 cm) |
| LED Filter                                                           | Protective clear filter        |

#### **Technical Features**

| Light Source:                  | (4) UV-A LEDs                                         |
|--------------------------------|-------------------------------------------------------|
| Lamp Style:                    | Panel flood lamp                                      |
| <b>Dimensions</b> (L x W x H): | 11 x 14 x 9 in (28 x 36 x 23 cm)                      |
| Weight:                        | 14 lb (6.4 kg)                                        |
| Power Requirements:            | AC power (main AC power cord supplied with the unit)* |
| Cooling System:                | Fanless                                               |