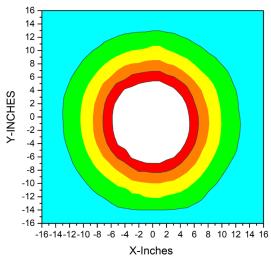

#### Surface Contour Profile for EDG-4W at 4 Feet (122cm)

### LED UV-A Overhead Wash Station Lamp

|                                                                      | EDG-4W                         |
|----------------------------------------------------------------------|--------------------------------|
| Nominal Steady-State Intensity © at 48 in (122 cm)                   | 1,400 μW/cm²                   |
| <b>UV-A Coverage Area</b><br>at 48 in (122 cm) at minimum 200 μW/cm² | 22 x 22 in<br>(56 x 56 cm)     |
| Nominal Steady-State Intensity © at 72 in (183 cm)                   | 670 μW/cm²                     |
| <b>UV-A Coverage Area</b><br>at 72 in (183 cm) at minimum 200 μW/cm² | 24 x 24 in<br>(61 x 61 cm)     |
| Nominal Steady-State Intensity © at 96 in (244 cm)                   | 380 μW/cm²                     |
| <b>UV-A Coverage Area</b><br>at 96 in (244 cm) at minimum 200 μW/cm² | 25 x 25 in<br>(63.5 x 63.5 cm) |
| LED Filter                                                           | Protective clear filter        |