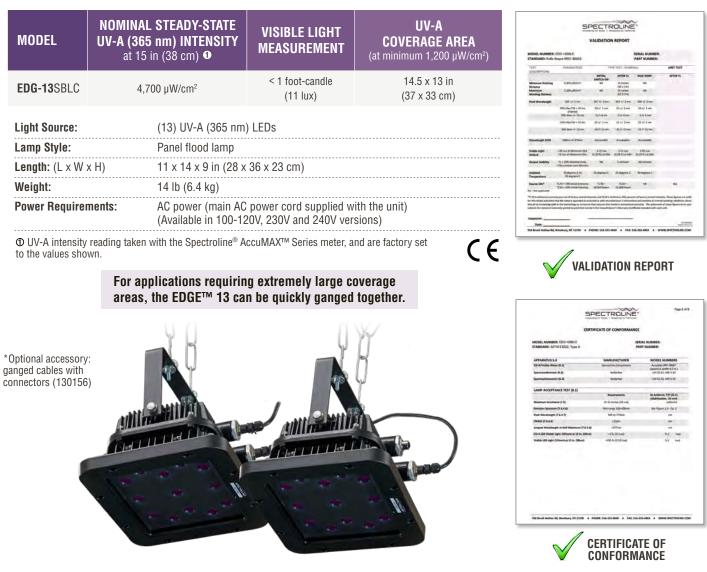

## EDG-13SBLC

Standard-intensity **ASTM E3022-18** and **Rolls-Royce RRES 90061** compliant broad-beam flood lamp for overhead nondestructive testing inspections.

FANLESS

Cool running design that uses state-of-the-art heat sinks

CIRCUITRY

specifications

3

CERTIFICATE OF CONFORMANCE & VALIDATION REPORT included with each lamp **13** UV-A LEDS Provides large area of coverage for the largest, most even overhead beam available