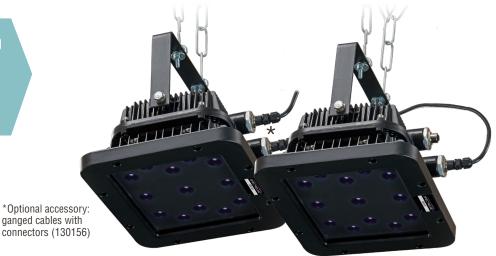

#### For applications requiring extremely large coverage area, the EDGE<sup>™</sup> 13 can be quickly ganged together.

**CERTIFICATE OF LIGHT OUTPUT** 

connectors (130156)