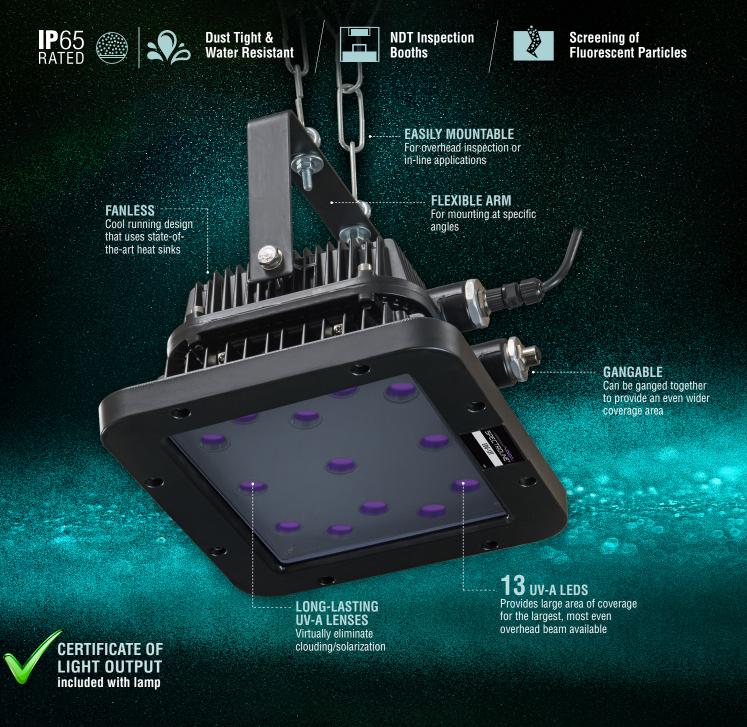

# **EDGE™ 13** SERIES

## LED UV-A Penetrant Station Flood Lamp

EDG-13⊤

Designed specifically for NDT professionals who require a rugged, high-intensity lamp to spot fluorescent indications on large parts. Perfect for use in automotive, fabrication, machining, oil/gas, and more industries!

### **EDGE**<sup>™</sup> 13 EDG-13T

| MODEL                           | NOMINAL STEADY-STATE<br>UV-A (365 nm) INTENSITY<br>at 15 in (38 cm) • | VISIBLE LIGHT<br>MEASUREMENT                                                                            | UV-A<br>COVERAGE AREA<br>(at minimum 1,200 µW/cm²) |
|---------------------------------|-----------------------------------------------------------------------|---------------------------------------------------------------------------------------------------------|----------------------------------------------------|
| EDG-13T                         | 6,500 µW/cm <sup>2</sup>                                              | < 1 foot-candle<br>(11 lux)                                                                             | 17 x 15 in<br>(43 x 38 cm)                         |
| ight Source:                    | 13 UV-A (365 nm) LEDs                                                 |                                                                                                         |                                                    |
| .amp Style:<br>.ength: (L x W x | Panel flood lamp<br>x H) 11 x 14 x 9 in (28 x 3                       | 6 x 23 cm)                                                                                              |                                                    |
| Weight: 14 lb (6.4 kg)          |                                                                       |                                                                                                         |                                                    |
| Power Requirer                  |                                                                       | AC power (main AC power cord supplied with the unit)<br>(Available in 100-120V, 230V and 240V versions) |                                                    |