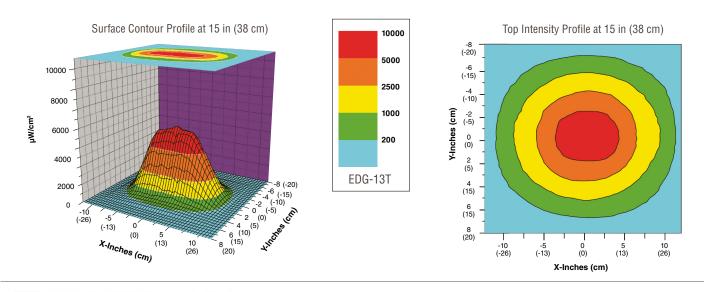

### **UV-A** Beam Profiles

NDT

**DISTRIBUTED BY:** Russell Fraser Sales Pty Ltd

Unit 10 / 1-11 Burns Rd, Heathcote NSW 2233 Australia

P: 02 9545 4433 E: rfs@rfsales.com.au W: www.rfsales.com.au

NDT 08/23 A18026-2 PRINTED IN USA