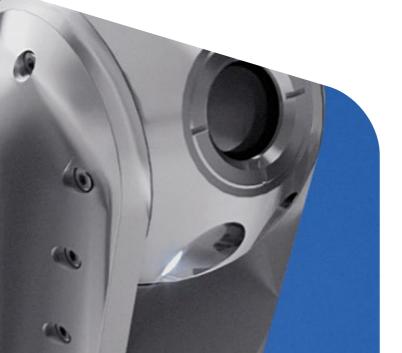

#### /// Robustness

- Aluminium or stainless steel for highly contaminated environments, shockproof design, sapphire window
- Waterproof
- Compact and ergonomic case

ø 28

#### /// Image quality

- 10x zoom or manual focus from 5mm to infinity, providing a razor-sharp image from near to far
- Adjustable high power LED lighting: allows to adjust to the environment while avoiding the effects of reflections or overexposure
- Real-time estimate of tip to target distance for cameras with manual focus