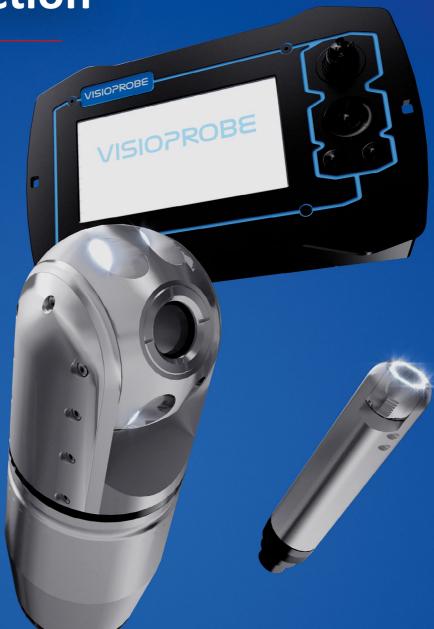

### **CONTROLUNIT ULTRA LIGHT AND EASY**

- Ergonomic control interface allowing easy management of photos/videos and generation of personalized inspection reports in a few clicks
- Intuitive power variation joystick offering precise control of cameras
- Change of camera head without rebooting the system
- Interchangeables batteries with 4h of autonomy
- Video output and USB port for data sharing and collaborative work
- Scalable solution designed to accommodate future camera developments

### **The new standard** in industrial endoscopy cameras

A complete solution including cameras, control unit and mobility accessories, Visioprobe products are robust, easy to handle and interchangeable. Available in a variety of sizes to fit any application; Visioprobe cameras are among the most compact and rugged while offering unique image quality and features.