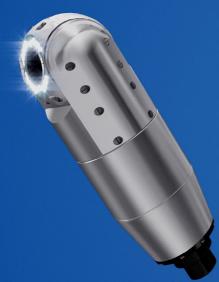

#### /// Robustness

- Aluminium or stainless steel for highly contaminated environments, shockproof design, sapphire window
- Waterproof
- Compact and ergonomic case

ø 28

#### /// Image quality

- 10x zoom or manual focus from 5mm to infinity, providing a razor-sharp image from near to far
- Adjustable high power LED lighting: allows to adjust to the environment while avoiding the effects of reflections or overexposure
- Real-time estimate of tip to target distance for cameras with manual focus