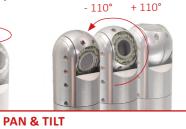

#### /// Image quality

- 10x zoom or manual focus from 5mm to infinity, providing a razor-sharp image from near to far
- Adjustable high power LED lighting: allows to adjust to the environment while avoiding the effects of reflections or overexposure
- Real-time estimate of tip to target distance for cameras with manual focus