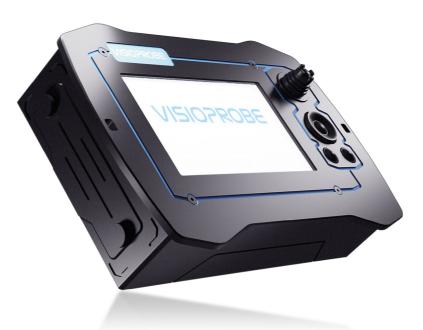

### **CONTROLUNIT ULTRA LIGHT AND EASY**

- Ergonomic control interface allowing easy management of photos/videos and generation of personalized inspection reports in a few clicks
- Intuitive power variation joystick offering precise control of cameras
- Change of camera head without rebooting the system
- Interchangeables batteries with 4h of autonomy
- Video output and USB port for data sharing and collaborative work
- Scalable solution designed to accommodate future camera developments