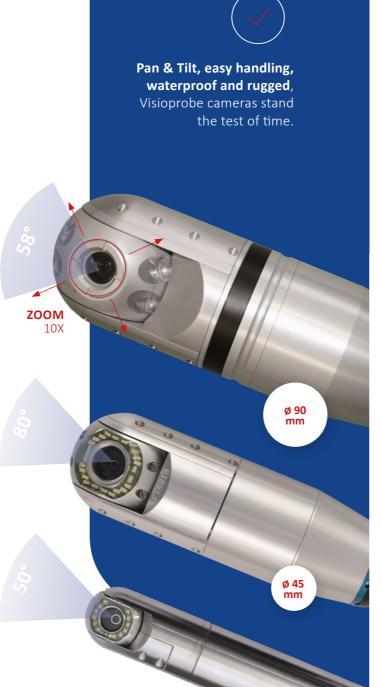

### A complete range designed to meet your needs

**3 COMPACT CAMERAS** FOR ALL VOLUMES AND TYPES OF **VISUAL INSPECTION APPLICATIONS** 

#### /// Image quality

- 10x zoom or manual focus from 5mm to infinity, providing a razor-sharp image from near to far
- Adjustable high power LED lighting: allows to adjust to the environment while avoiding the effects of reflections or overexposure
- Real-time estimate of tip to target distance for cameras with manual focus

### Image quality

Robustness

Modularity