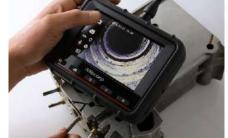

# Sharpness

Digital image processing systems

# Negative +

Contrast enhancement to stand out cracks and details

# White balance adjustment

You can adjust white balance via operation interface