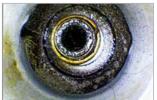

# Tube options

 $360^{\circ}$  articulation

## **360 ARTICULATION TUBE**

| Probing head diameter | 6.0mm                    |
|-----------------------|--------------------------|
| Tube length           | 2m/3m                    |
| Articulation          | Full ways, 110°          |
| LED                   | Front / Side             |
| Button                | Snapshot / LED + / LED - |