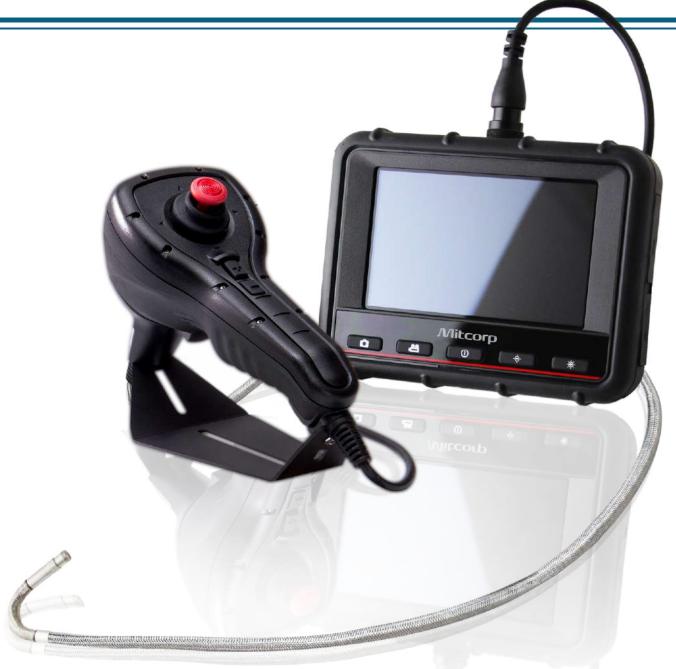

# X500 Videoscope

Capacitive Touch technology for best performance and durability. Adjustable magnetic stand provide inspection flexibility. IP55 protection, can be operated in rain.

Magnetic stand

IP55 Protection Touch screen

#### Full lamination touch screen

Full lamination panel, can be operated under direct sunshine