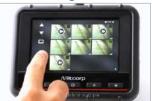

# X500 Videoscope

Capacitive Touch technology for best performance and durability. Adjustable magnetic stand provide inspection flexibility. IP55 protection, can be operated in rain.

Magnetic stand

IP55 Protection Touch screen