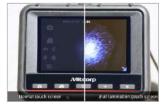

#### Full lamination touch screen

Full lamination panel, can be operated under direct sunshine