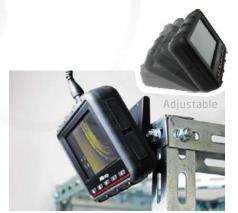

# X500 Videoscope

Capacitive Touch technology for best performance and durability. Adjustable magnetic stand provide inspection flexibility. IP55 protection, can be operated in rain.

Magnetic stand

IP55 Protection Touch screen