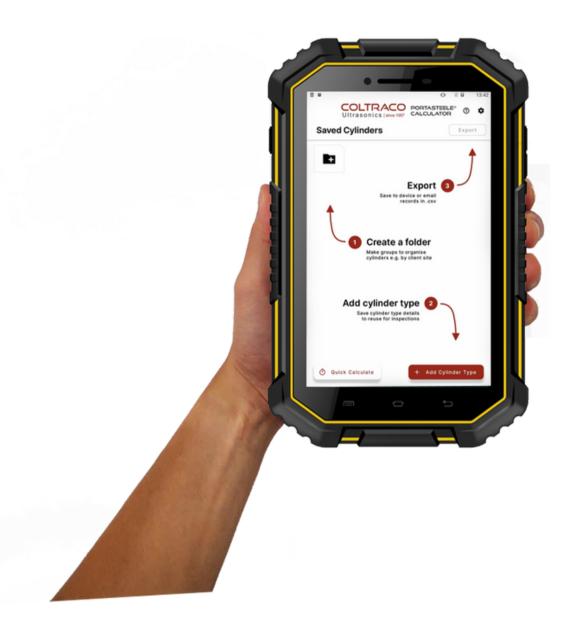

### **1. Create a folder**

2. Add cylinder details

3. Save results to device and securely export results in .csv by email or USB

CALL +44 207 629 8475 | SALES@COLTRACO.CO.UK | WWW.COLTRACO.COM/PRODUCT/PORTASTEELE-CALCULATOR/