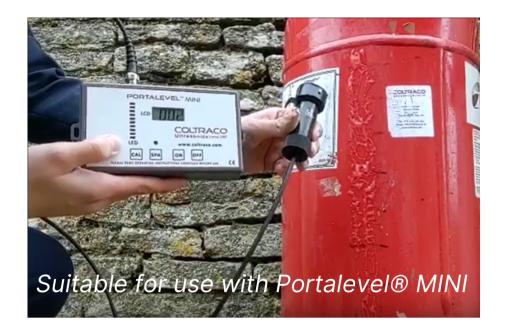

# Works in harmony with all Portalevel® models

# **HOW TO TEST**

Ascertain cylinder agent liquid level using Then use Portasteele® CALCULATOR the Portalevel® (suitable with all models).

to convert the liquid level height into agent weight.