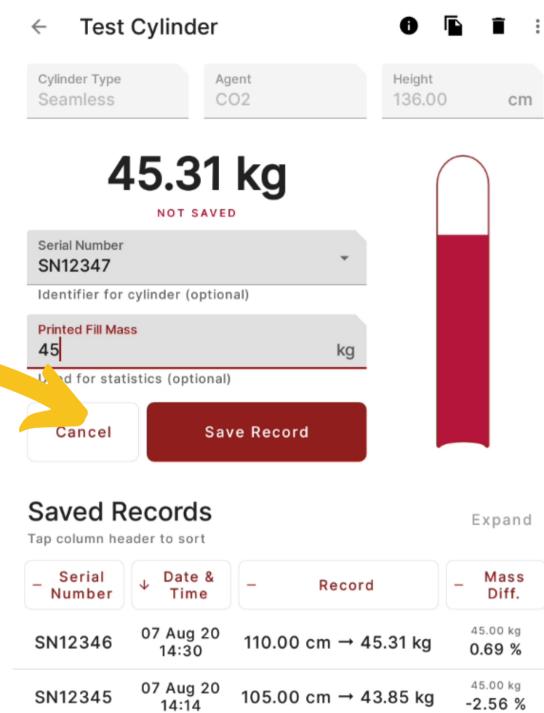

### **1. Create a folder**

2. Add cylinder details

3. Save results to device and securely export results in .csv by email or USB

CALL +44 207 629 8475 | SALES@COLTRACO.CO.UK | WWW.COLTRACO.COM/PRODUCT/PORTASTEELE-CALCULATOR/