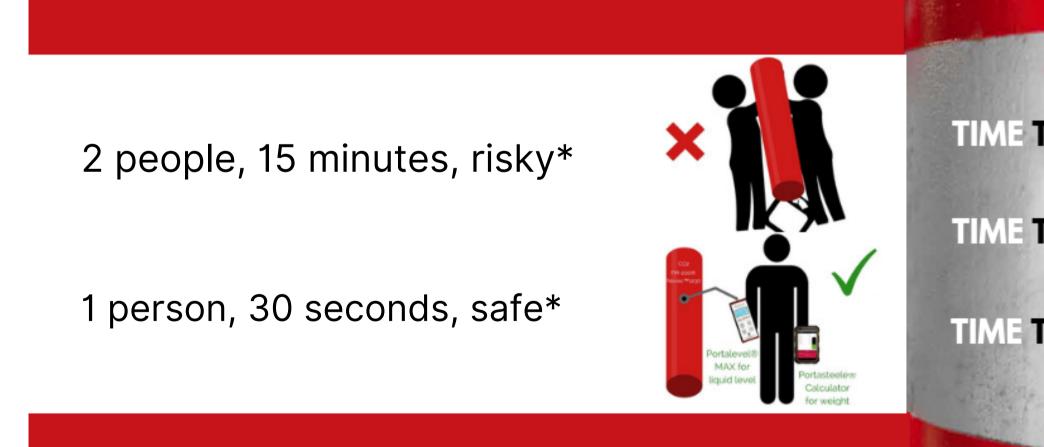

# **STOP WEIGHING CYLINDERS**

Manual weighing of fire cylinders is the traditional method to check a fire suppression cylinder. But it takes time and labour which risks back injury, requires shutting down the fire protection system during inspection, and risks to the system by dismantling each cylinder. Choosing Portalevel® level indicator and Portasteele® CALCULATOR is *faster, better, cheaper*.

# TIME TO IMPROVE FIRE SAFETY. TIME TO STOP WEIGHING. TIME TO SAVE TIME & COST.