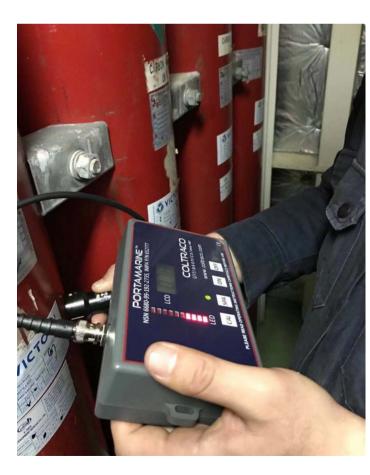

# **STOP WEIGHING CYLINDERS**

Manual weighing of fire cylinders is the traditional method to check a fire suppression cylinder. But it takes time and labour which risks back injury, requires shutting down the fire protection system during inspection, and risks to the system by dismantling each cylinder. Choosing Portalevel® level indicator and Portasteele® CALCULATOR is *faster, better, cheaper*.

# **HOW TO TEST**

Ascertain cylinder agent liquid level using Then use Portasteele® CALCULATOR the Portalevel® (suitable with all models).

to convert the liquid level height into agent weight.