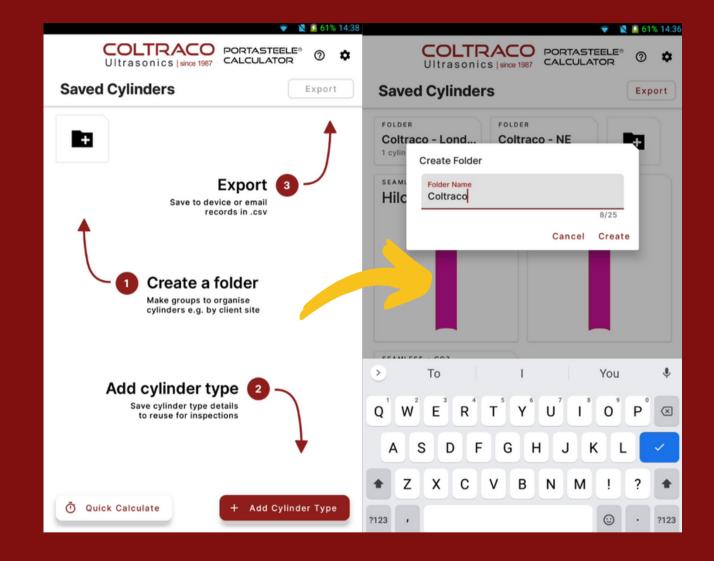

### **1. Create a folder**

2. Add cylinder details

3. Save results to device and securely export results in .csv by email or USB

CALL +44 207 629 8475 | SALES@COLTRACO.CO.UK | WWW.COLTRACO.COM/PRODUCT/PORTASTEELE-CALCULATOR/