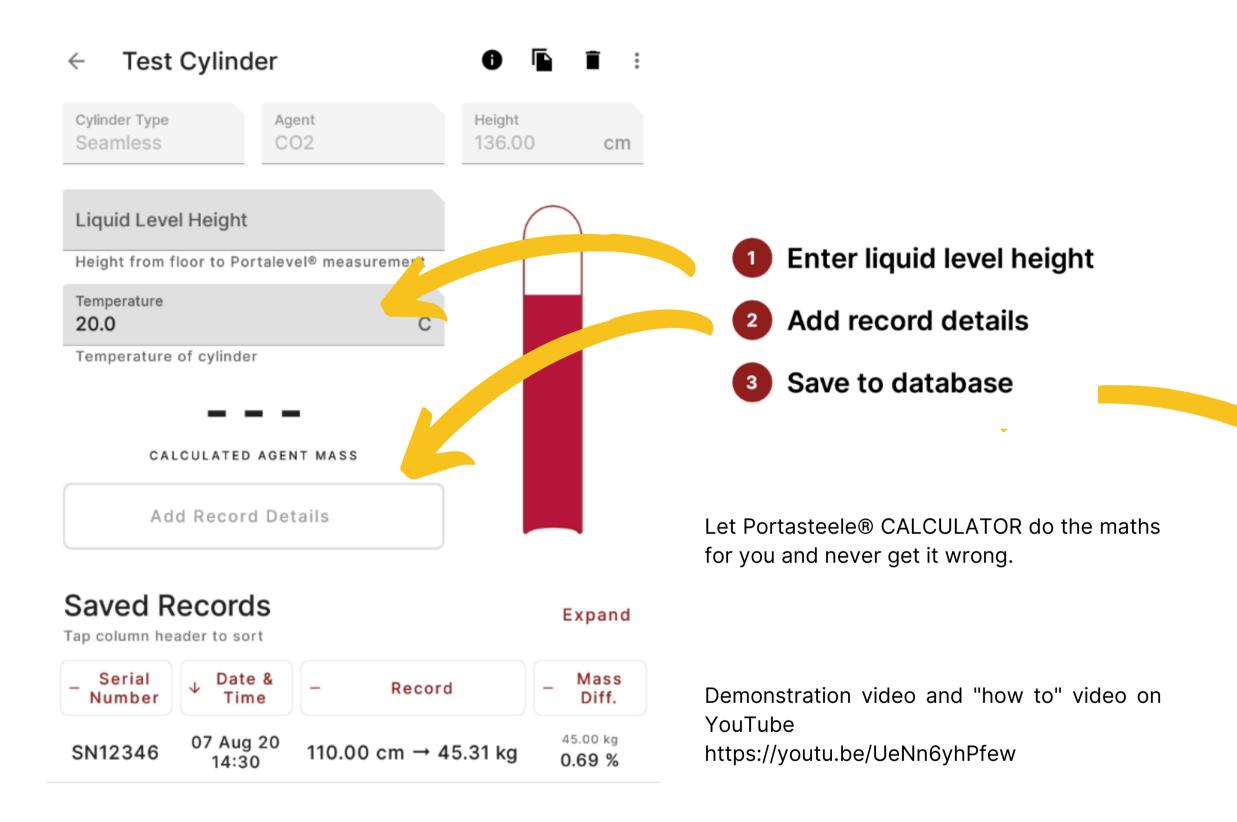

# **HOW TO TEST**

Ascertain cylinder agent liquid level using Then use Portasteele® CALCULATOR the Portalevel® (suitable with all models).

to convert the liquid level height into agent weight.