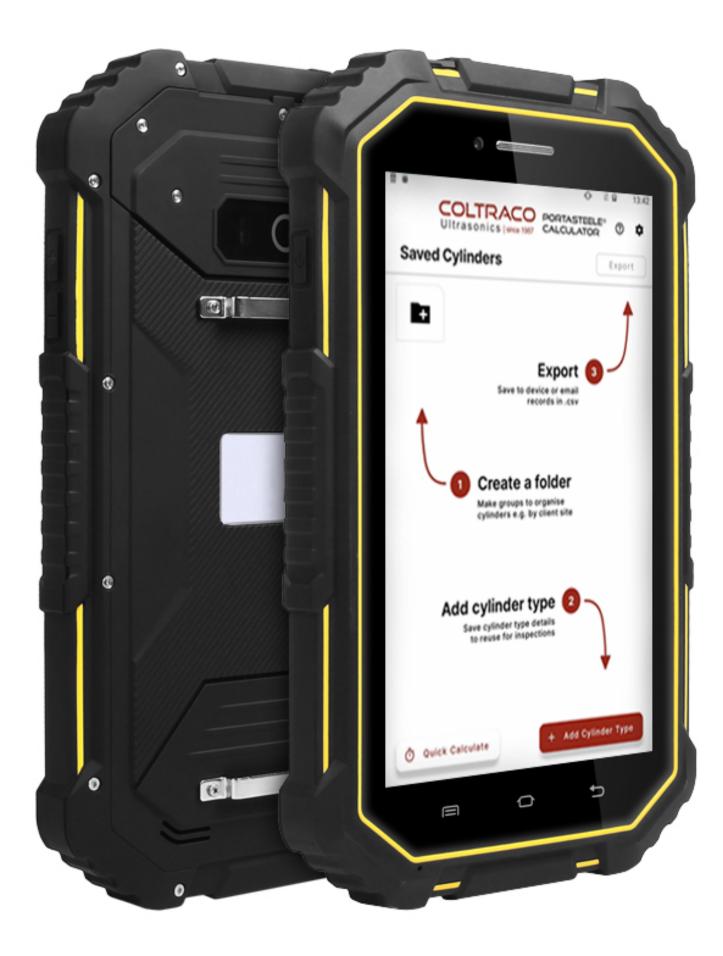

### **1. Create a folder**

2. Add cylinder details

3. Save results to device and securely export results in .csv by email or USB

CALL +44 207 629 8475 | SALES@COLTRACO.CO.UK | WWW.COLTRACO.COM/PRODUCT/PORTASTEELE-CALCULATOR/

### **TOP 6 BENEFITS OF THE PORTASTEELE® CALCULATOR**

**1.Seamless and welded cylinder options** now available as a selection for a wide variety of fire suppression agents

2.Database exporting function available through USB and WiFi

**3.Improved the ease and accuracy** of level to agent weight conversion by implementing easy-to-measure cylinder dimensions and level height measurement from floor

4.Database list view see all the measurements you have recorded for a particular cylinder type in one page. Helps you to view your past servicing records and understand the service history of that cylinder

5.Drag-and-drop cylinders into folders create cylinders on site add them into and specific folders later!

6.Onscreen guide available to help with measuring dimensions

Whilst exporting records from the Portasteele® is very useful for some customers, other customers who are working in strict security environments may not wish to have this facility. So Portasteele offers the ability to store information on the tablet only. Internet through WiFi is the only means of external communication. This typically requires a password input from the user to connect the tablet to their WiFi. If the user does not initiate the connection, the tablet is completely cut off from external connectivity. Exporting through