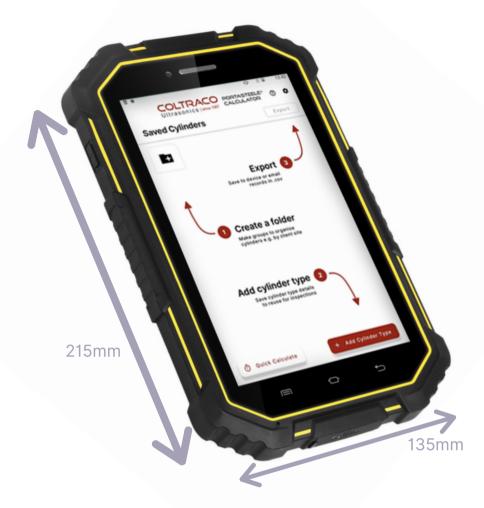

## Portasteele® CALCULATOR is an intuitive tablet which will convert your liquid level height measurements into agent weight.

Saves your cylinder readings. Exports inspection results for enhanced customer servicing reports and internal records.

### **1. Create a folder**

2. Add cylinder details

3. Save results to device and securely export results in .csv by email or USB

CALL +44 207 629 8475 | SALES@COLTRACO.CO.UK | WWW.COLTRACO.COM/PRODUCT/PORTASTEELE-CALCULATOR/