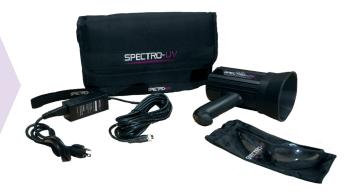

## **Classic Series Dual Function LED Inspection Lamp Kit**

Comes complete with Classic Series Dual Function LED Inspection Lamp with lanyard, Smart Charger Power Supply,AC Cord set, UV Absorbing Spectacles, Carrying Case For Spectacles, Protective Carrying Case.