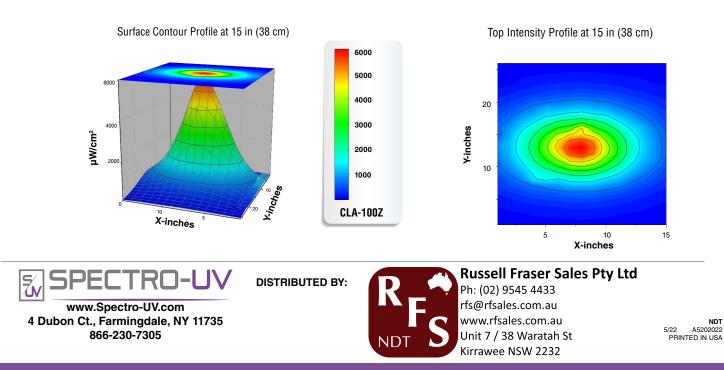

## UV-A Beam Profiles

## **CLASSIC SERIES** CLA-100Z

| MODEL    | NOMINAL STEADY-STATE<br>UV-A INTENSITY<br>at 15 in (38 cm) <b>O</b> | UV-A COVERAGE AREA<br>at 15 in (38 cm)<br>at minimum 1,200 µW/cm <sup>2</sup> | VISIBLE LIGHT<br>MEASUREMENT |
|----------|---------------------------------------------------------------------|-------------------------------------------------------------------------------|------------------------------|
| CLA-100Z | 5,700 μW/cm <sup>2</sup>                                            | 6 in (15.25 cm)                                                               | >350 foot-candle             |