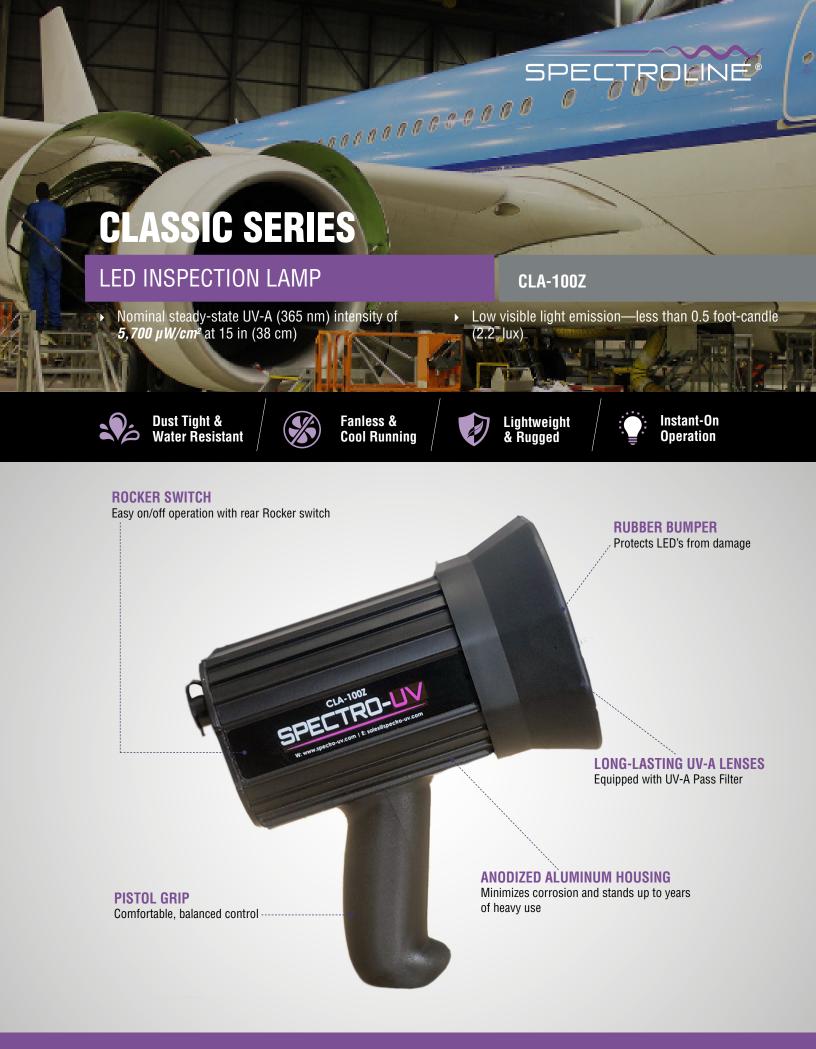

## **CLASSIC SERIES** CLA-100Z

| MODEL    | NOMINAL STEADY-STATE<br>UV-A INTENSITY<br>at 15 in (38 cm) <b>O</b> | UV-A COVERAGE AREA<br>at 15 in (38 cm)<br>at minimum 1,200 µW/cm <sup>2</sup> | VISIBLE LIGHT<br>MEASUREMENT |
|----------|---------------------------------------------------------------------|-------------------------------------------------------------------------------|------------------------------|
| CLA-100Z | 5,700 μW/cm <sup>2</sup>                                            | 6 in (15.25 cm)                                                               | >350 foot-candle             |

## CLA-100Z