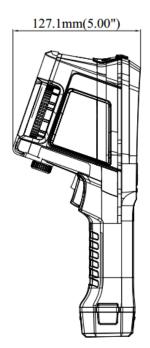

#### Dimension

| Video File Format         | MP4                                                                                      |
|---------------------------|------------------------------------------------------------------------------------------|
| Functions                 |                                                                                          |
|                           |                                                                                          |
| Laser Pointer             | Yes                                                                                      |
| Laser Type                | Class II                                                                                 |
| Wi-Fi                     | 802.11 b/g/n (2.4 GHz)                                                                   |
| Bluetooth                 | Bluetooth 4.2                                                                            |
| Level/Span                | Auto/Manual                                                                              |
| Text Comment              | Max 200 Characters                                                                       |
| Voice Comment             | Max 60 Seconds                                                                           |
| UVC Cast Screen           | Yes                                                                                      |
| Power System              |                                                                                          |
| Power Supply              | 12 V DC/1.5A, 5V DC/2A (Charging via USB)                                                |
| Power Consumption         | 5 W                                                                                      |
| Battery Type              | Dismountable and Rechargeable Li-ion Battery                                             |
| Battery Operating Time    | 4 Hours Continuous Running                                                               |
| General                   |                                                                                          |
|                           | 17 Languages                                                                             |
| Menu Language             | English, Russian, Hungarian, German, Italian, Czech, Slovak, French, Polish, Portuguese, |
|                           | Spanish, Romanian, Danish, Turkish, Korean, Traditional Chinese, Japanese                |
| Working Temperature Range | -20 °C to 50 °C (-4 °F to 122 °F)                                                        |
| Storage Temperature Range | -20 °C to 60 °C (-4 °F to 140 °F)                                                        |
| Protection level          | IP54                                                                                     |
| Drop Test Height          | 2 m (6.56 ft)                                                                            |
| Interface                 | USB Type-C                                                                               |
| Weight                    | Approx. 1000 g (2.20 lb)                                                                 |
| Dimension                 | 284.7 mm × 118.3 mm × 127.1 mm (11.21 " × 4.66 " × 5.00 ")                               |
| Tripod Mounting           | UNC ¼″-20                                                                                |
|                           |                                                                                          |