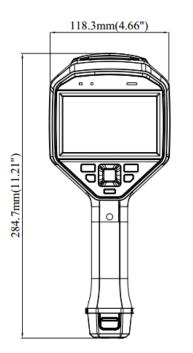

| Video File Format         | MP4                                                                                      |
|---------------------------|------------------------------------------------------------------------------------------|
| Functions                 |                                                                                          |
|                           |                                                                                          |
| Laser Pointer             | Yes                                                                                      |
| Laser Type                | Class II                                                                                 |
| Wi-Fi                     | 802.11 b/g/n (2.4 GHz)                                                                   |
| Bluetooth                 | Bluetooth 4.2                                                                            |
| Level/Span                | Auto/Manual                                                                              |
| Text Comment              | Max 200 Characters                                                                       |
| Voice Comment             | Max 60 Seconds                                                                           |
| UVC Cast Screen           | Yes                                                                                      |
| Power System              |                                                                                          |
| Power Supply              | 12 V DC/1.5A, 5V DC/2A (Charging via USB)                                                |
| Power Consumption         | 5 W                                                                                      |
| Battery Type              | Dismountable and Rechargeable Li-ion Battery                                             |
| Battery Operating Time    | 4 Hours Continuous Running                                                               |
| General                   |                                                                                          |
|                           | 17 Languages                                                                             |
| Menu Language             | English, Russian, Hungarian, German, Italian, Czech, Slovak, French, Polish, Portuguese, |
|                           | Spanish, Romanian, Danish, Turkish, Korean, Traditional Chinese, Japanese                |
| Working Temperature Range | -20 °C to 50 °C (-4 °F to 122 °F)                                                        |
| Storage Temperature Range | -20 °C to 60 °C (-4 °F to 140 °F)                                                        |
| Protection level          | IP54                                                                                     |
| Drop Test Height          | 2 m (6.56 ft)                                                                            |
| Interface                 | USB Type-C                                                                               |
| Weight                    | Approx. 1000 g (2.20 lb)                                                                 |
| Dimension                 | 284.7 mm × 118.3 mm × 127.1 mm (11.21 " × 4.66 " × 5.00 ")                               |
| Tripod Mounting           | UNC ¼″-20                                                                                |
|                           |                                                                                          |

#### Dimension